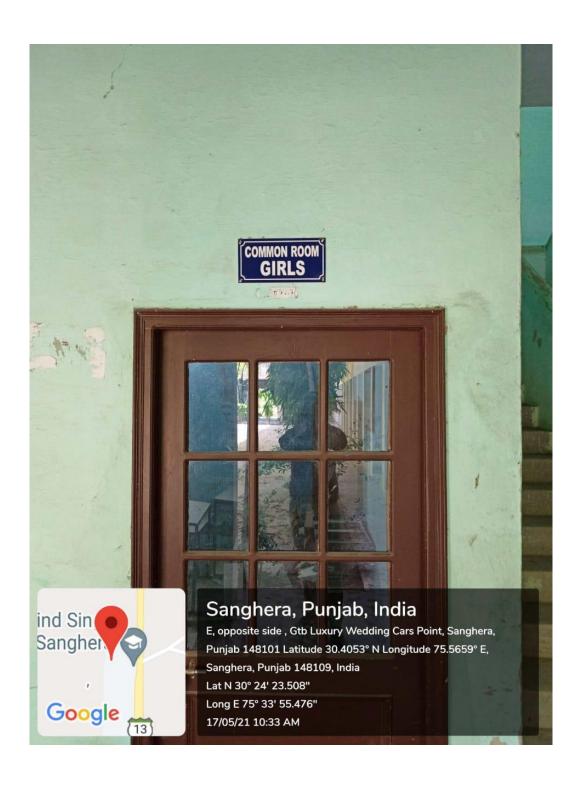

CS Scanned with CamScanner

3. Photographs of various facilities like common rooms and washrooms for female students and faculty members, CCTV surveillance in every corner of all three blocks and security at the entrance of our institute.