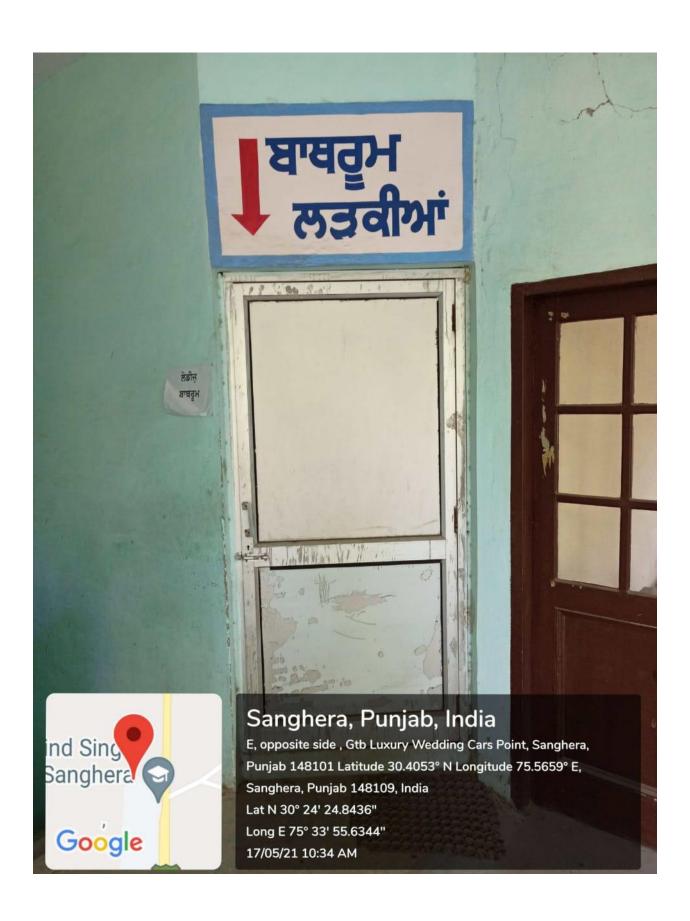

CS Scanned with CamScanner

3. Photographs of various facilities like common rooms and washrooms for female students and faculty members, CCTV surveillance in every corner of all three blocks and security at the entrance of our institute.